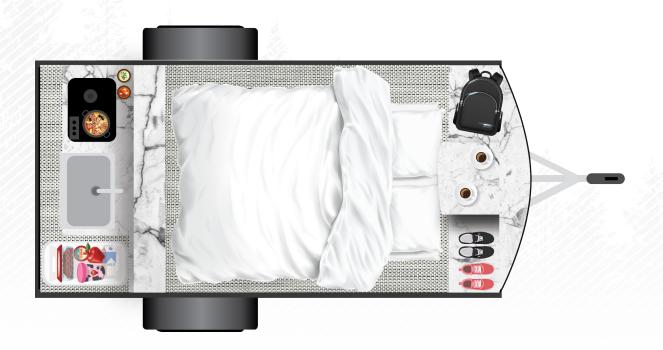

## **Floorplan**

#### **Interior Dimensions**

Height 4'6" Width 5'9"

Floor Space 5'9" x 6'10"