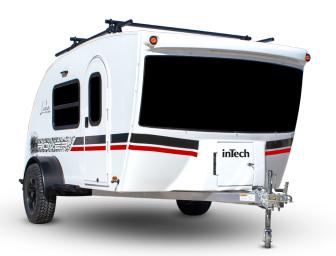

# **Rover Package**

**Rugged Decals** 

Adjustable Roof Rack

Integrated Side Steps

Off-Road Tires

Aluminum Tube Rear Bumper